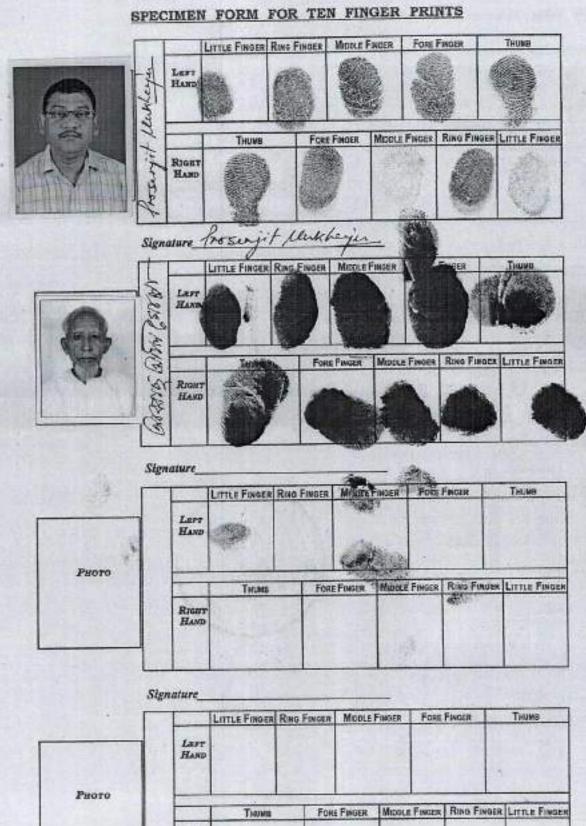

I. Signature of the Person(s) admitting the Execution at Private Residence.

| SI<br>No.    | Name of the Executant                                                                                                                                                  | Category           | Photo                                        | Finger Print<br>1182 | Signature with<br>date |
|--------------|------------------------------------------------------------------------------------------------------------------------------------------------------------------------|--------------------|----------------------------------------------|----------------------|------------------------|
| - PRESENTANT | ABBACHH ALI MOLYA<br>Village – Majher Hat<br>Dakshin Para, P.O<br>Shanpukur, P.S:-<br>Kashipur, District:-South<br>24-Parganas, West<br>Bengal, India, PIN -<br>743502 | Seller             | 8                                            |                      | acong tome (cours      |
| SI<br>NO.    | Name and Address of it                                                                                                                                                 | dentifier          | identifier                                   | of                   | Signature with date    |
|              | Lokman Molya<br>Son of Jaynal<br>Paschim Langal Benki, Bh<br>P.O Bhagwanpur, P.S B<br>District:-South 24-Pargana<br>Bengal, India, PIN - 74351                         | hangar,<br>s, West | ABBACHH ALI MOLYA, Mr PROSENJIT<br>MUKHERJEE |                      | 71.5.6                 |